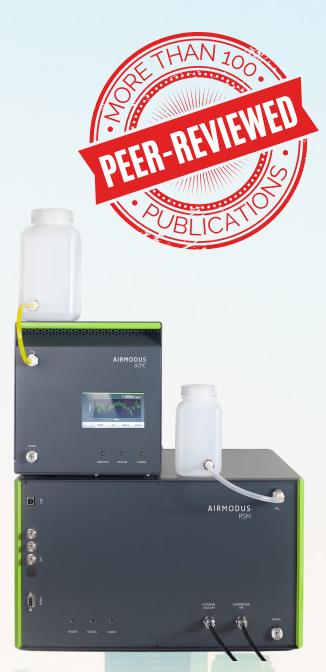

## 🗸 buy / rent

www.et.co.uk

Airmodus A11 includes unique Particle Size Magnifier which grows the particles for a CPC to count them. For A11 you do not lose sensitivity and you measure both, neutral and charged clusters! With A11 you can detect particle concentrations from 1 to 300 000 #/cc!